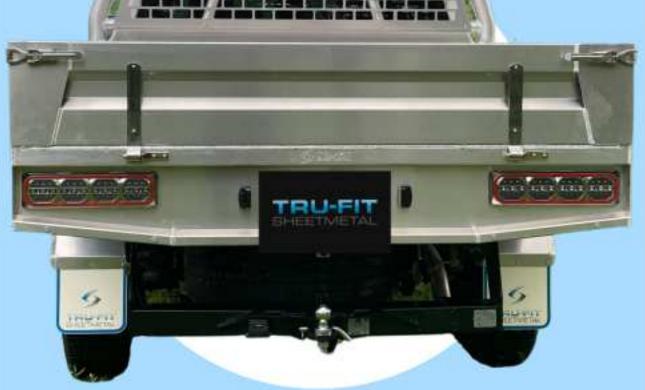

#### Includes:

5mm Checker Plate Combing Rail Router Cut With 25mm Tie Rail

•5mm Checker Plate Floor – One Piece

•3 Inch Mandrel Bent Headboard

Plug & Play Sequential Maxi Lamp Led Tail Lights

Drop Sides with Checker Plate Hardware Plates

Stainless Steel Over Centre Latches and Drop Side Hardware

•Fuel Filler Mount

Fitted (Additional Charges Apply for Reverse Camera/Sensors)