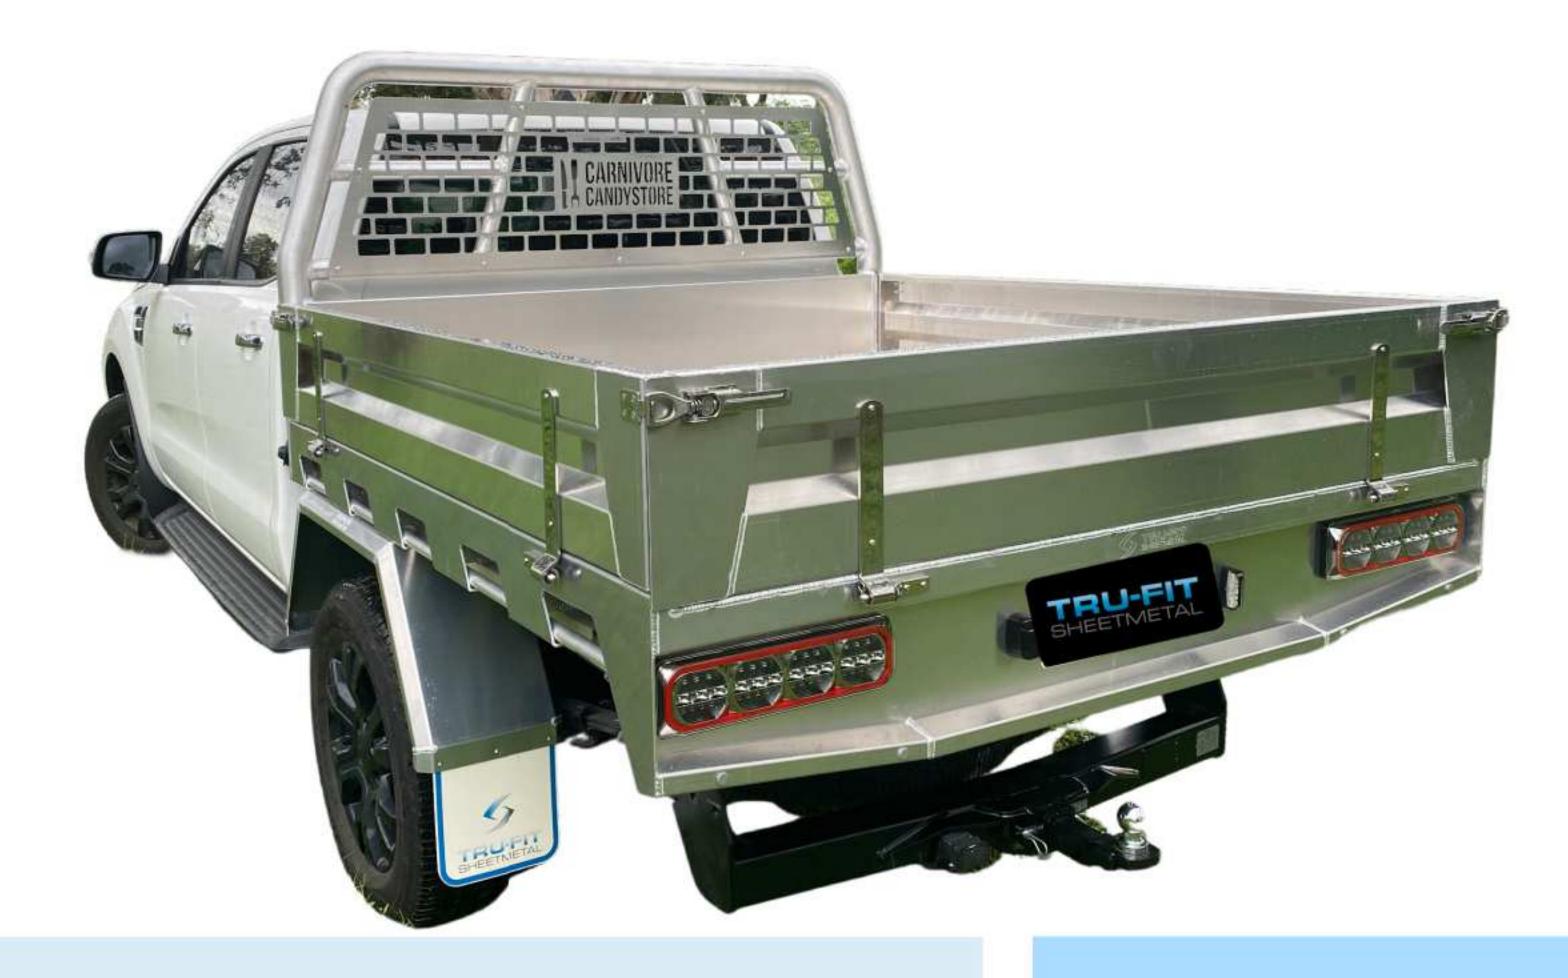

#### Includes:

5mm Checker Plate Combing Rail Router Cut With 25mm Tie Rail

•5mm Checker Plate Floor – One Piece

•3 Inch Mandrel Bent Headboard

Plug & Play Sequential Maxi Lamp Led Tail Lights

Drop Sides with Checker Plate Hardware Plates

Stainless Steel Over Centre Latches and Drop Side Hardware

•Fuel Filler Mount

Fitted (Additional Charges Apply for Reverse Camera/Sensors)

## The Tradie Tray

Includes:

5mm Checker Plate Combing Rail Router Cut With 25mm Tie Rail

•5mm Checker Plate Floor - One Piece

•3 Inch Mandrel Bent Headboard

Plug & Play Sequential Maxi Lamp Led Tail Lights

Drop Sides with Checker Plate Hardware Plates

Stainless Steel Over Centre Latches and Drop Side Hardware

Fuel Filler Mount

- Fitted (Additional Charges Apply for Reverse Camera/Sensors)
- Routered headboard
- 2 x Undertray toolboxes
- 1500mm Weatherproof heavy duty sliding undertray draw