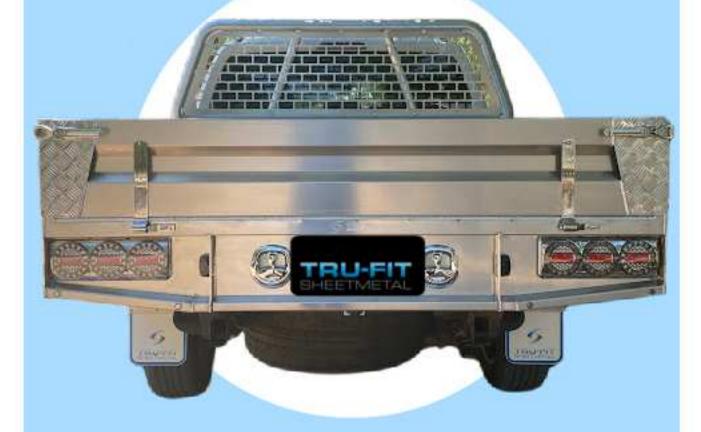

#### Includes:

5mm Checker Plate Combing Rail Router Cut With 25mm Tie Rail

•5mm Checker Plate Floor – One Piece

•3 Inch Mandrel Bent Headboard

Plug & Play Sequential Maxi Lamp Led Tail Lights

Drop Sides with Checker Plate Hardware Plates

Stainless Steel Over Centre Latches and Drop Side Hardware

•Fuel Filler Mount

Fitted (Additional Charges Apply for Reverse Camera/Sensors)