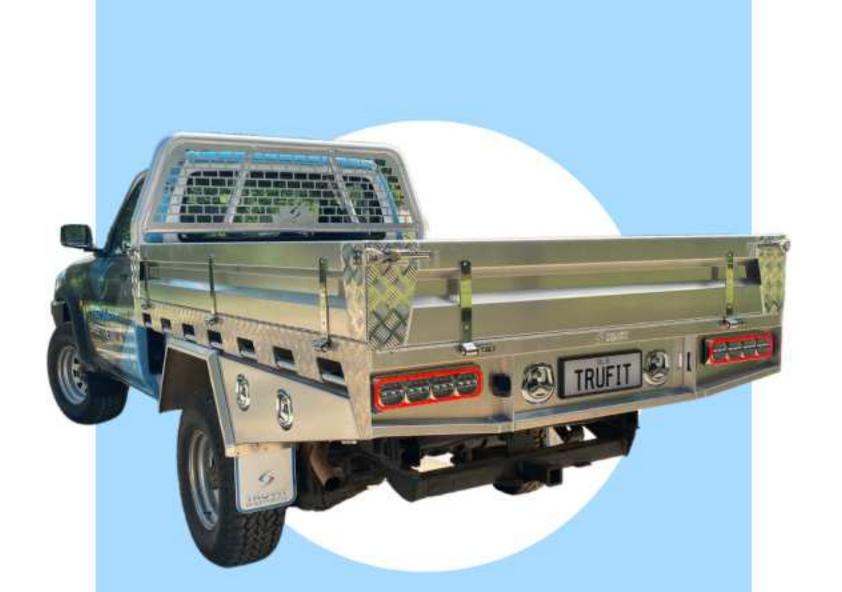

## The Tradie Tray

Includes:

5mm Checker Plate Combing Rail Router Cut With 25mm Tie Rail

•5mm Checker Plate Floor - One Piece

•3 Inch Mandrel Bent Headboard

Plug & Play Sequential Maxi Lamp Led Tail Lights

Drop Sides with Checker Plate Hardware Plates

Stainless Steel Over Centre Latches and Drop Side Hardware

Fuel Filler Mount

- Fitted (Additional Charges Apply for Reverse Camera/Sensors)
- Routered headboard
- 2 x Undertray toolboxes
- 1500mm Weatherproof heavy duty sliding undertray draw