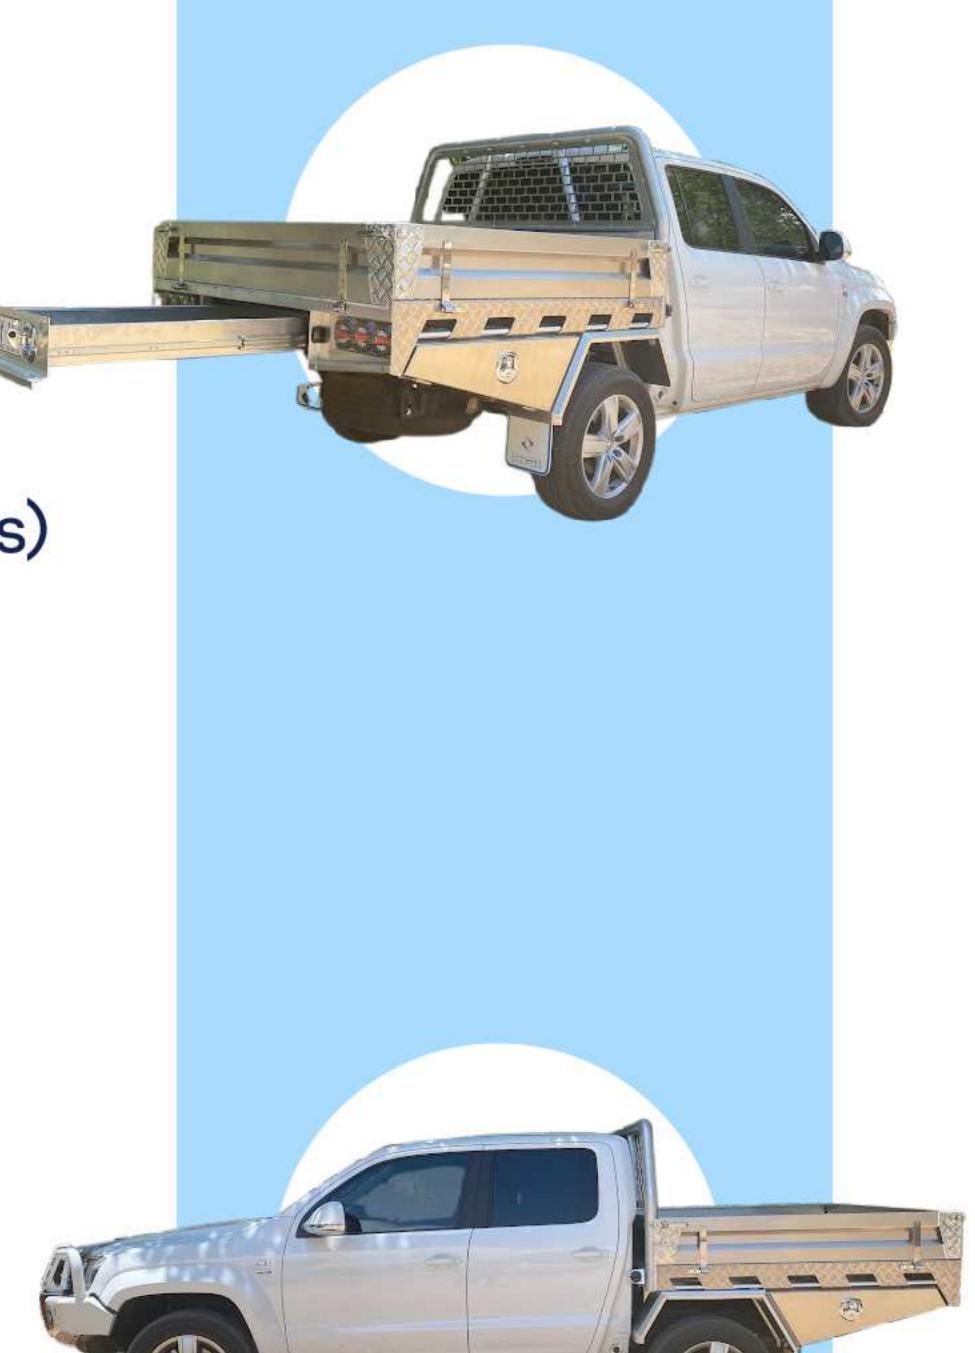

## The Tradie Tray

Includes:

5mm Checker Plate Combing Rail Router Cut With 25mm Tie Rail

•5mm Checker Plate Floor - One Piece

•3 Inch Mandrel Bent Headboard

Plug & Play Sequential Maxi Lamp Led Tail Lights

Drop Sides with Checker Plate Hardware Plates

Stainless Steel Over Centre Latches and Drop Side Hardware

Fuel Filler Mount

- Fitted (Additional Charges Apply for Reverse Camera/Sensors)
- Routered headboard
- 2 x Undertray toolboxes
- 1500mm Weatherproof heavy duty sliding undertray draw