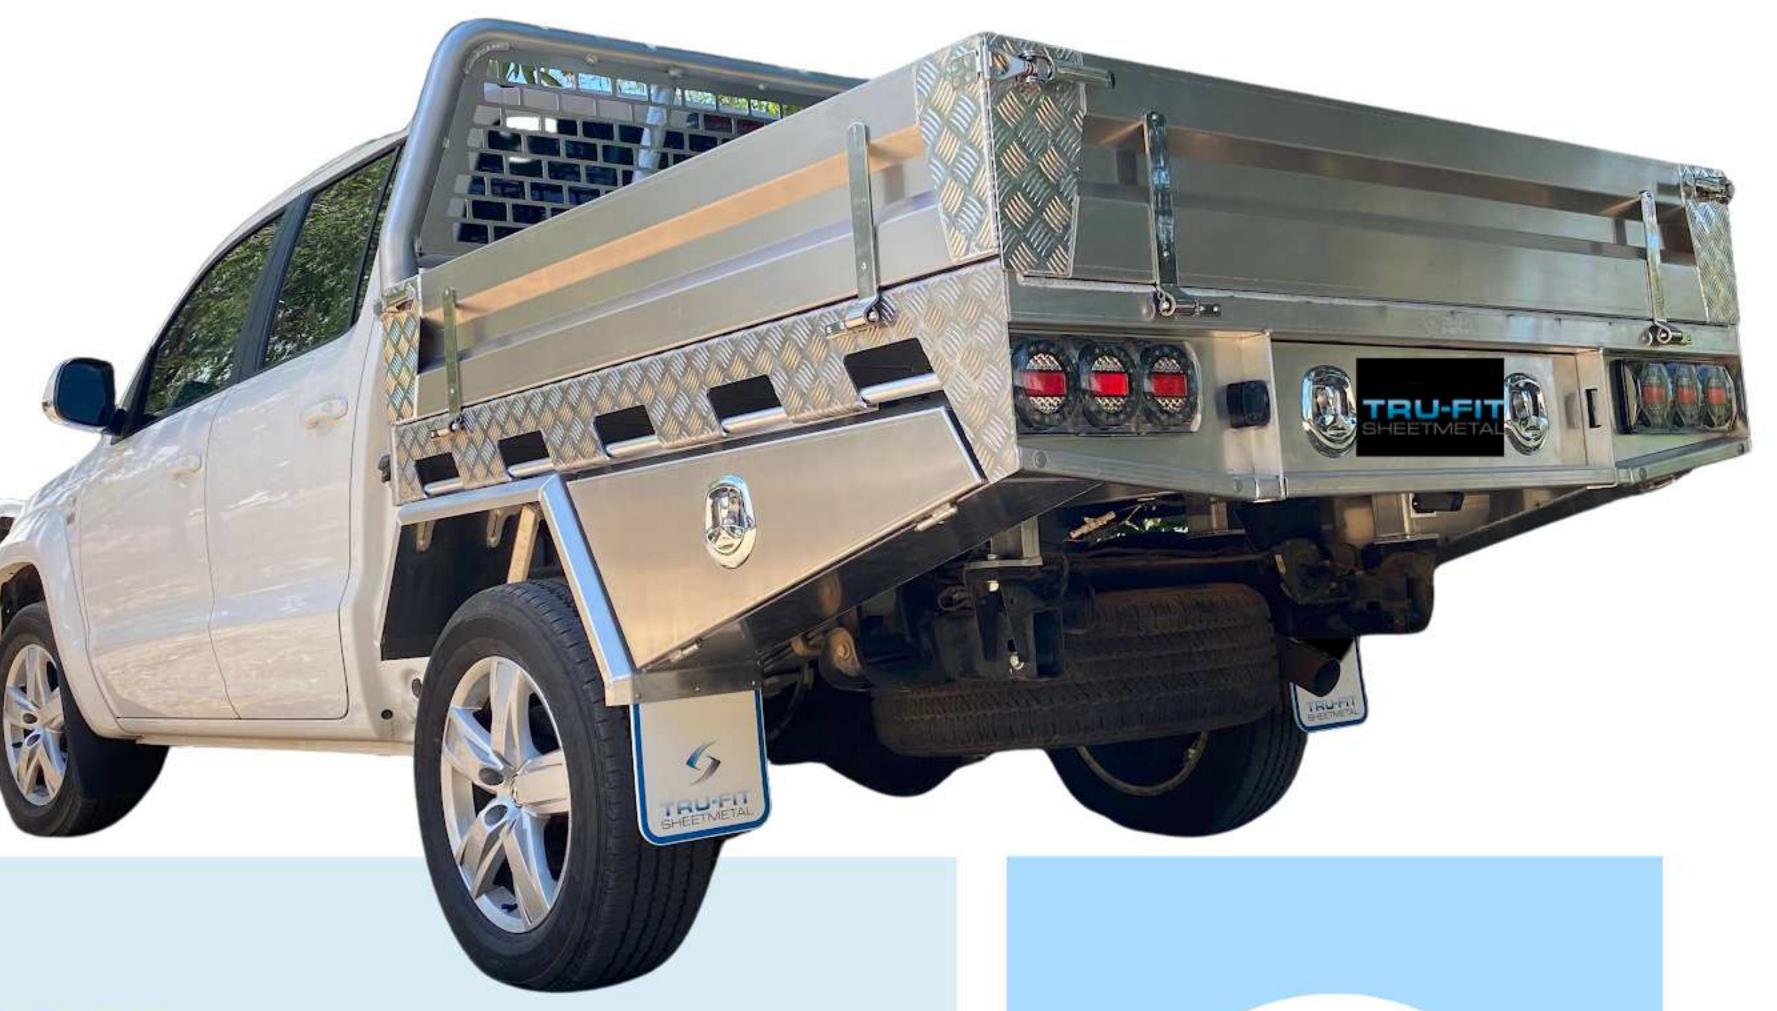

#### Includes:

5mm Checker Plate Combing Rail Router Cut With 25mm Tie Rail

•5mm Checker Plate Floor – One Piece

•3 Inch Mandrel Bent Headboard

Plug & Play Sequential Maxi Lamp Led Tail Lights

Drop Sides with Checker Plate Hardware Plates

Stainless Steel Over Centre Latches and Drop Side Hardware

•Fuel Filler Mount

Fitted (Additional Charges Apply for Reverse Camera/Sensors)